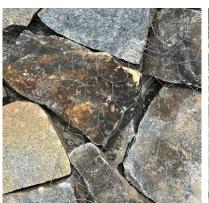

# Exclusive Reclaimed GREEN MOUNT STONE VENEER

# Limited edition natural stone veneer sourced from Baltimore's historic Green Mount Cemetery

- Limited Edition: With only 21,000 square feet available, this exclusive blend is offered on a first-come, first-served basis, ensuring a unique addition to any project.
- Exquisite Quality: Crafted with precision, our Green Mount Stone Veneer showcases exceptional craftsmanship and timeless beauty.
- Eco-Friendly Material: Reflecting Quarry Connections' dedication to sustainability, this product repurposes historic stone for modern use.
- Historic Significance: Sourced from Baltimore's historic Green Mount Cemetery, each piece offers a tangible connection to the city's rich past.
- Versatile Applications: Perfect for architects, landscapers, and homeowners looking to incorporate a unique piece of history into their designs.