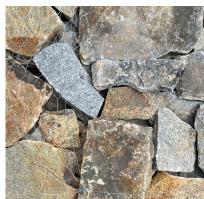

# Exclusive Reclaimed GREEN MOUNT STONE VENEER

# Limited edition natural stone veneer sourced from Baltimore's historic Green Mount Cemetery

- Limited Edition: With only 21,000 square feet available, this exclusive blend is offered on a first-come, first-served basis, ensuring a unique addition to any project.
- Exquisite Quality: Crafted with precision, our Green Mount Stone Veneer showcases exceptional craftsmanship and timeless beauty.
- Eco-Friendly Material: Reflecting Quarry Connections' dedication to sustainability, this product repurposes historic stone for modern use.
- Historic Significance: Sourced from Baltimore's historic Green Mount Cemetery, each piece offers a tangible connection to the city's rich past.
- Versatile Applications: Perfect for architects, landscapers, and homeowners looking to incorporate a unique piece of history into their designs.