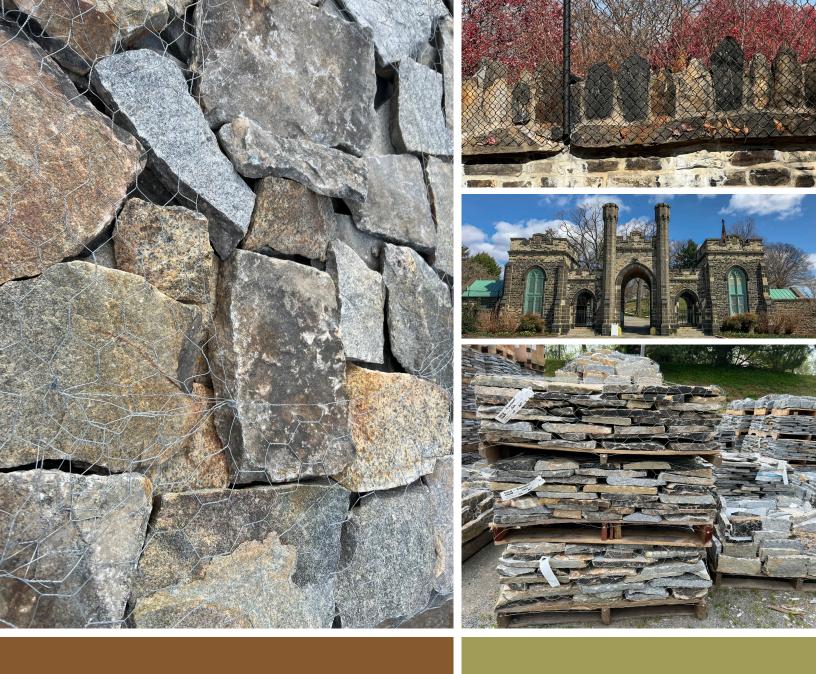

# Exclusive Reclaimed GREEN MOUNT STONE VENEER

# Limited edition natural stone veneer sourced from Baltimore's historic Green Mount Cemetery

- Limited Edition: With only 21,000 square feet available, this exclusive blend is offered on a first-come, first-served basis, ensuring a unique addition to any project.
- Exquisite Quality: Crafted with precision, our Green Mount Stone Veneer showcases exceptional craftsmanship and timeless beauty.
- Eco-Friendly Material: Reflecting Quarry Connections' dedication to sustainability, this product repurposes historic stone for modern use.
- Historic Significance: Sourced from Baltimore's historic Green Mount Cemetery, each piece offers a tangible connection to the city's rich past.
- Versatile Applications: Perfect for architects, landscapers, and homeowners looking to incorporate a unique piece of history into their designs.