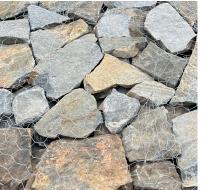

# Exclusive Reclaimed GREEN MOUNT STONE VENEER

# Limited edition natural stone veneer sourced from Baltimore's historic Green Mount Cemetery

- Limited Edition: With only 21,000 square feet available, this exclusive blend is offered on a first-come, first-served basis, ensuring a unique addition to any project.
- Exquisite Quality: Crafted with precision, our Green Mount Stone Veneer showcases exceptional craftsmanship and timeless beauty.
- Eco-Friendly Material: Reflecting Quarry Connections' dedication to sustainability, this product repurposes historic stone for modern use.
- Historic Significance: Sourced from Baltimore's historic Green Mount Cemetery, each piece offers a tangible connection to the city's rich past.
- Versatile Applications: Perfect for architects, landscapers, and homeowners looking to incorporate a unique piece of history into their designs.