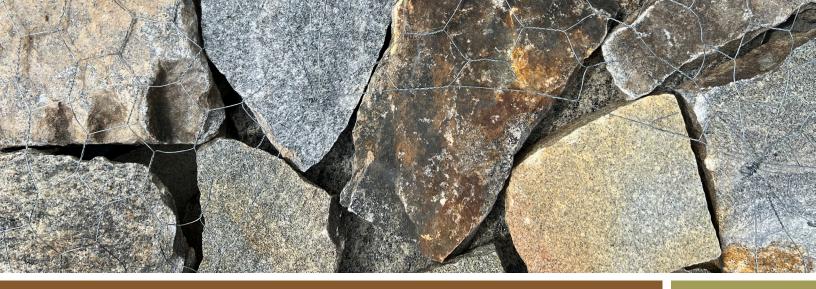

# Exclusive Reclaimed GREEN MOUNT STONE VENEER

# Limited edition natural stone veneer sourced from Baltimore's historic Green Mount Cemetery

- Limited Edition: With only 21,000 square feet available, this exclusive blend is offered on a first-come, first-served basis, ensuring a unique addition to any project.
- Exquisite Quality: Crafted with precision, our Green Mount Stone Veneer showcases exceptional craftsmanship and timeless beauty.
- Eco-Friendly Material: Reflecting Quarry Connections' dedication to sustainability, this product repurposes historic stone for modern use.
- Historic Significance: Sourced from Baltimore's historic Green Mount Cemetery, each piece offers a tangible connection to the city's rich past.
- Versatile Applications: Perfect for architects, landscapers, and homeowners looking to incorporate a unique piece of history into their designs.